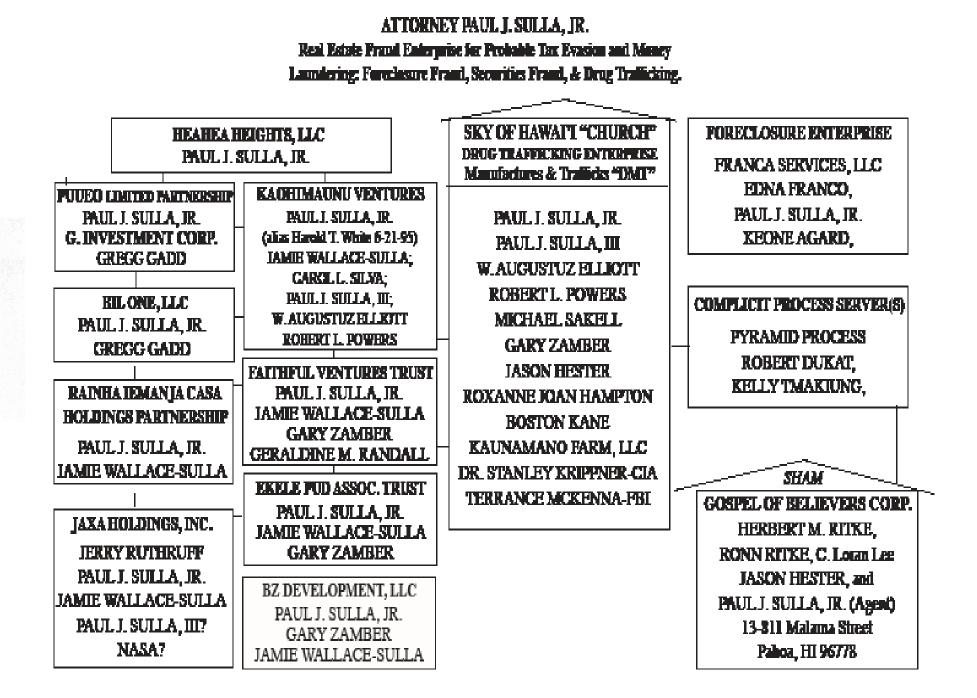

## Organizational Chart Detailing the Real Estate Enterprise of PAUL J. SULLA, JR. et. al.

| FORGERY OF CLAIMED TRUSTEE "HAROLD T. WHITE" 's SIGNATURE                                |
|------------------------------------------------------------------------------------------|
| by PAUL J. SULLA, JR.                                                                    |
| Witness our hands this <u>A</u> day of <u>NOU</u> <u>201</u> day of <u>OCACL</u> , 1995. |
| Hand Hulles KAOHIMAUNU LIMITED PARTNERSHIP                                               |
| a Havaii limited partnership                                                             |
| Harold T. White, Trustee<br>Kaohimaunu Management Trust                                  |
| u/d/t dated June 21, 1995<br>u/d/t dated June 21, 1995<br>u/d/t dated June 21, 1995      |
| Its General Partner                                                                      |
| SIGNATURES MUST BE IN BLACK INK                                                          |
| Dated at Ail HI , this 7 day<br>of August 2012.                                          |
| HHAHEA HEIGHTS, LLC<br>By<br>Paul J. Sulla, its manager                                  |